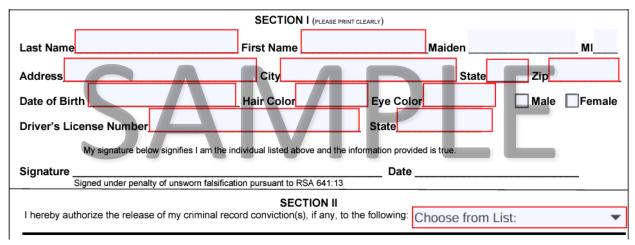

7 Eagle Square, Concord NH 03301 Phone: 603-271-2152 customersupport@oplc.nh.gov

2. Complete Section I and the first line of Section II of the <u>Criminal Record Authorization</u>

Form. Do not forget to select your profession from the dropdown list.